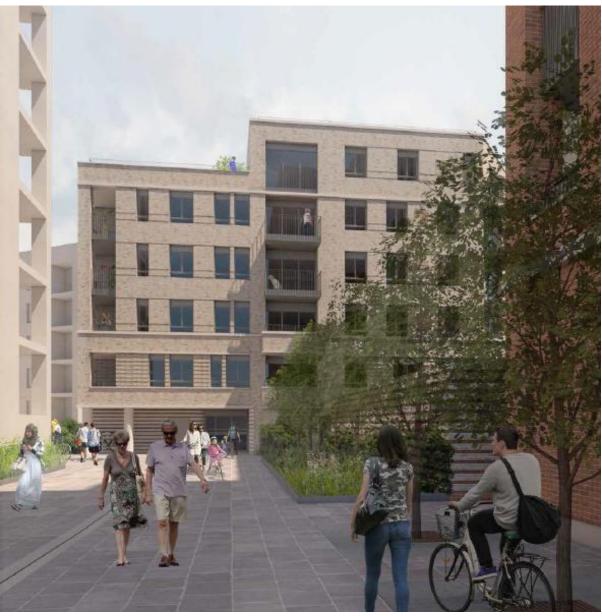

# **Townscape views of Building D2**

View looking east down communal courtyard towards main entrance

View looking from the central courtyard of the Eastern Quarter. Design of central courtyard indicative only and will be determined as part of a future reserved matters application (Development Zone E)