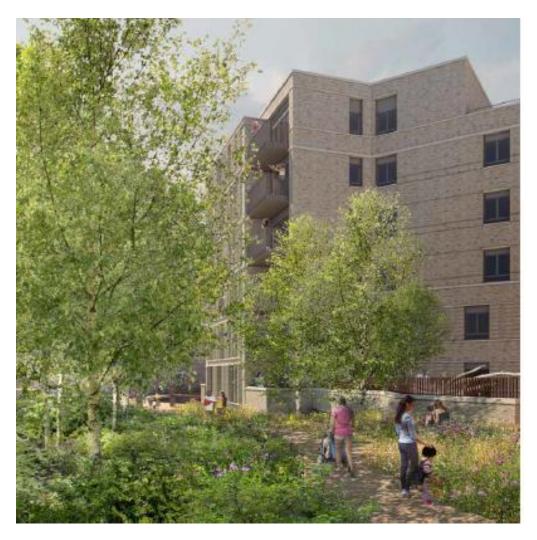

# **Townscape views of Building D2**

View looking east down communal courtyard towards main entrance

View looking from the central courtyard of the Eastern Quarter. Design of central courtyard indicative only and will be determined as part of a future reserved matters application (Development Zone E)