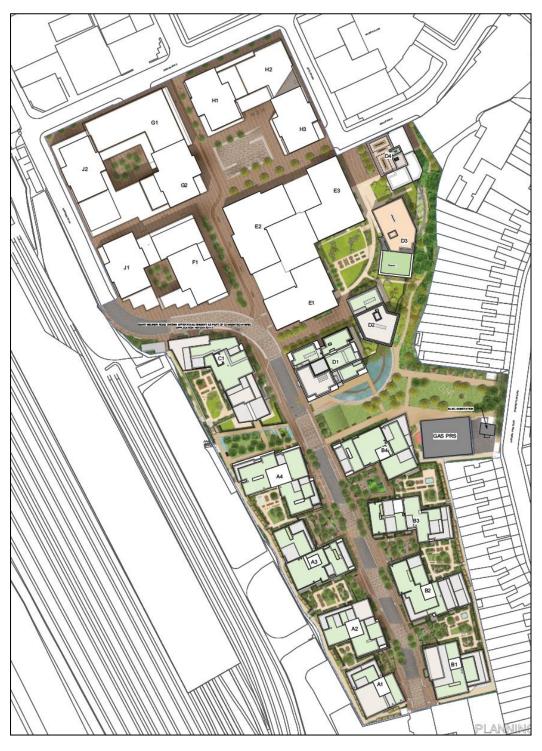

# Appendix 4 – Plans and Images

## The Illustrative Masterplan



## Ground floor level plan - Building D1 and D2



## Townscape views of Building D1



View north along Mary Neuner Road



View looking south along Mary Neuner Road



View looking across gasometer water feature to ground floor café use.



View from new Community Park looking across towards ground floor café.

# **Townscape views of Building D2**



View looking east down communal courtyard towards main entrance



View looking from the central courtyard of the Eastern Quarter. Design of central courtyard indicative only and will be determined as part of a future reserved matters application (Development Zone E)



View of new Community Park and Moselle Walk



View looking south along the Moselle Walk