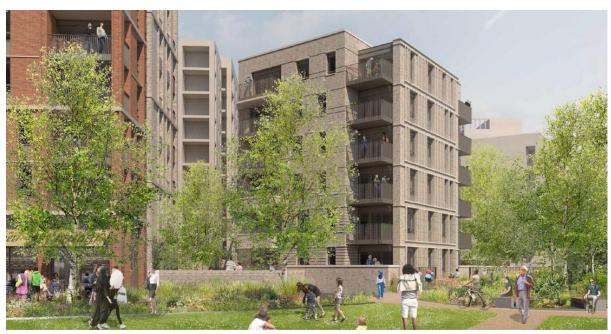

# **Townscape views of Building D2**

View looking east down communal courtyard towards main entrance

View looking from the central courtyard of the Eastern Quarter. Design of central courtyard indicative only and will be determined as part of a future reserved matters application (Development Zone E)