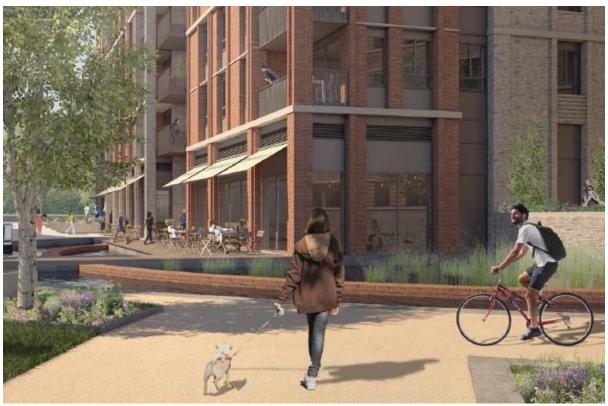

## Townscape views of Building D1

View north along Mary Neuner Road

View looking south along Mary Neuner Road

View looking across gasometer water feature to ground floor café use.

View from new Community Park looking across towards ground floor café.