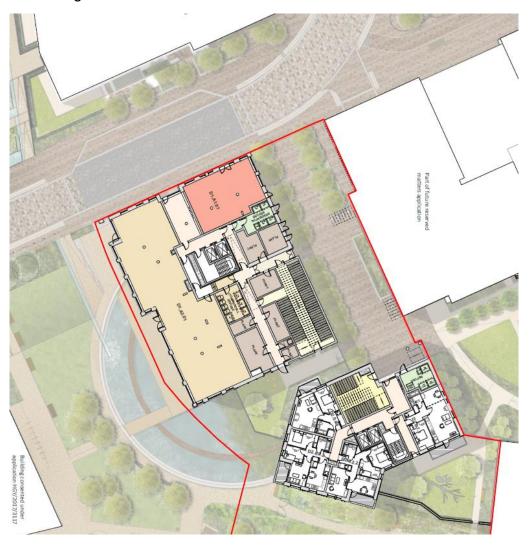

# Appendix 4 – Plans and Images

## The Illustrative Masterplan



## Ground floor level plan - Building D1 and D2



## Townscape views of Building D1



View north along Mary Neuner Road



View looking south along Mary Neuner Road



View looking across gasometer water feature to ground floor café use.



View from new Community Park looking across towards ground floor café.

# **Townscape views of Building D2**



View looking east down communal courtyard towards main entrance



View looking from the central courtyard of the Eastern Quarter. Design of central courtyard indicative only and will be determined as part of a future reserved matters application (Development Zone E)



View of new Community Park and Moselle Walk



View looking south along the Moselle Walk